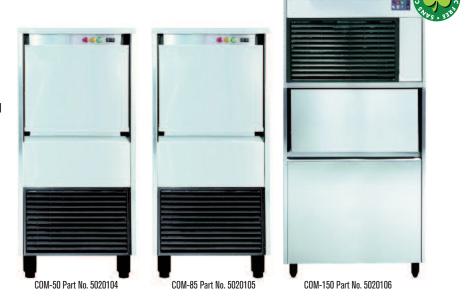

# Flake ice maker "COM-50", "COM-85" and "COM-150"

"COM-50" MODEL: PRODUCTION 58 kg-24 HOURS.
"COM-85" MODEL: PRODUCTION 89 kg-24 HOURS.
"COM-150" MODEL: PRODUCTION 142 kg-24 HOURS.

## **CONTROL PANEL**

Main power switch.

| MODELS  | Código  | Production<br>Kg (24h.) | Capacity<br>Kg (tank) | Height / Width / Depth<br>cm | Power supply | Power<br>W | Weight<br>Kg |
|---------|---------|-------------------------|-----------------------|------------------------------|--------------|------------|--------------|
| COM-50  | 5020104 | 58                      | 20                    | 79 47 60                     | 220V 50hz    | 470        | 58           |
| COM-85  | 5020105 | 89                      | 20                    | 79 47 60                     | 220V 50hz    | 550        | 58           |
| COM-150 | 5020106 | 142                     | 60                    | 136 51 55                    | 220V 50hz    | 900        | 75           |