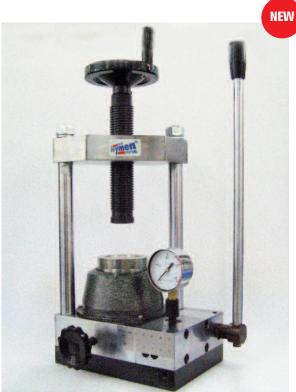

## Manual hidraulic press "PM-15"

**MAXIMUM PRESSURE LOAD: 15 TONS** 

#### **FEATURES**

Compact and easy to use, designed for a maximum pressure load of 15 tons, especially for pressing in chemical research laboratories and materials for preparing ceramic composite. This machine has an integrated auto return hydraulic pump.

Tablets from 6.3mm to 19mm can be compacted with the MT matrix accessory, for KBR compression technique and fluorescence analysis works. Cylinder elevation of 0-25mm.

### MODEL

| Part No. | Max. Pressure tons | Height | / Widtl<br>mm | n / Depth | Weight<br>Kg | Max. Working area mm<br>Height / Width / Depth |
|----------|--------------------|--------|---------------|-----------|--------------|------------------------------------------------|
| 5810200  | 15                 | 55     | 13            | 21        | 30           | 150 x 160 x 160                                |